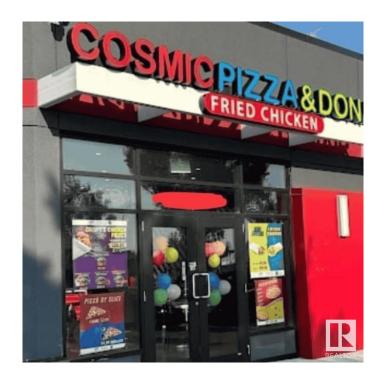

## \$425,000

0 Bedroom, 0.00 Bathroom, Business on 0.00 Acres

Silver Berry, Edmonton, AB

Opportunity to own this franchised location of Cosmic Pizza & Donair located in a very busy plaza.

MLS® # E4418270

Price \$425,000