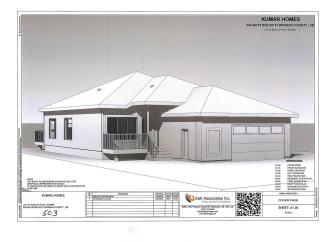

#### \$549,900

4 Bedroom, 3.50 Bathroom, 1,533 sqft Rural on 0.20 Acres

River Ravine Estates, Rural Brazeau County, AB

This beautiful new build is under construction and offers over 2850 sq ft of finished living space on two levels. This home is a 2 bedroom up and 2 bedroom down with 3.5 baths and designed with open concept living and functionality in mind. You won't find your builder basic finishings and fixtures here! This home features 9 ft ceilings up and down, vinyl & carpeted flooring, central AC, SS appliances, quartz countertops, triple pane windows, high efficiency furnace and HWT, HRV system, electric fireplace, roughed in central vac, cameras, ceiling speakers and much much more! Located in sought after River Ravine Estates, this home is on all town amenities including fiber optic and favorable property taxes. Don't miss out on this opportunity as there is time to personalize your new home with paint, floor, cabinet and exterior vinyl colours! The home is also backed by Alberta New Home Warranty & INCLUDES the GST!! Room sizes were calculated by applying the RMS to the blueprints provided by the builder.

#### **Essential Information**

| MLS® # | E4417619  |
|--------|-----------|
| Price  | \$549,900 |

| Bedrooms       | 4                      |
|----------------|------------------------|
| Bathrooms      | 3.50                   |
| Full Baths     | 3                      |
| Half Baths     | 1                      |
| Square Footage | 1,533                  |
| Acres          | 0.20                   |
| Year Built     | 2025                   |
| Туре           | Rural                  |
| Sub-Type       | Detached Single Family |
| Style          | Bungalow               |
| Status         | Active                 |