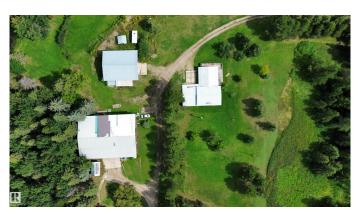

## \$940.000

3 Bedroom, 2.50 Bathroom, 1,515 sqft Rural on 142.41 Acres

None, Rural Parkland County, AB

142 Acres- Large 3 level split home with 3 Bedrooms, Large living room, Family room, Laundry Room, Newer Windows, Furnace and Hot Water Tank, double car garage (27X22) 220 wiring, Heated and more. 1 Shop- 48 X 40 other Shop 78 X 61. Pond on property has been stocked in previous years. Wabamun Provincial Park right across the highway. Easy Access to Highway. Great Land with lots of Recreational potential for outdoor activity. The Pond allows for a great place to picnic or set up a great campfire.