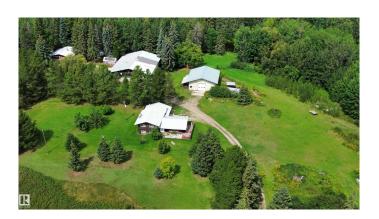

## \$940.000

3 Bedroom, 2.50 Bathroom, 1,515 sqft Rural on 142.41 Acres

None, Rural Parkland County, AB

142 Acres- Large 3 level split home with 3 Bedrooms, Large living room, Family room, Laundry Room, Newer Windows, Furnace and Hot Water Tank, double car garage (27X22) 220 wiring, Heated and more. 1 Shop- 48 X 40 other Shop 78 X 61. Pond on property has been stocked in previous years. Wabamun Provincial Park right across the highway. Easy Access to Highway. Great Land with lots of Recreational potential for outdoor activity. The Pond allows for a great place to picnic or set up a great campfire.