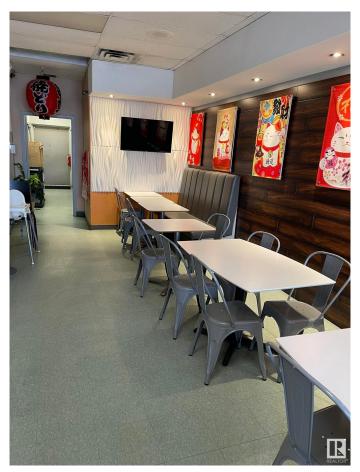

## \$123,800

0 Bedroom, 0.00 Bathroom, Business on 0.00 Acres

Killarney, Edmonton, AB

This WELL known business located in a busy strip mall. High traffic area. Serving REMEN, BUBBLE TEA.... Business is pretty steady with lots of take out and on line orders. Simple menu and easy to operate. It has great potential to add more items and increase the sales. Don't miss it!!