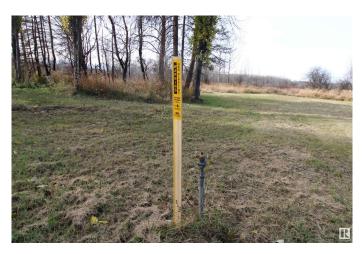

## \$139,900

0 Bedroom, 0.00 Bathroom, Rural on 0.70 Acres

Lobstick Resort, Rural Yellowhead, AB

MODULAR HOME READY! Make your way North paralleling the Lobstick River to this FULLY SERVICED treed 0.70 Acre parcel with developed yard site across from County Reserve. Building site nicely set back, with large Weeping Willows, Poplar & Spruce trees scattered throughout; zoned Country Residential District. Zoning provides for recreational as well as year round living possibilities. Natural gas, electricity, telephone line & septic tank & mound are on the property & ready to service your build. As a Shareholder, Lobstick Resort is perfect for the outdoor enthusiast. An annual membership fee of \$50 maintains your paid up status with the voluntary homeowners association. Enjoy trout pond, quad & skidoo trails on 6 quarter sections (960 Acres) of land launching you to points beyond. Five minutes to NEW fire station & exceptional public library. 1 hour West of Edmonton, 2½ hour drive to skiing Jasper, minutes from local amenities. Immediate possession.