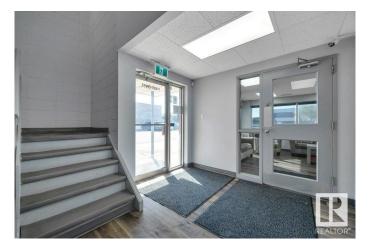

#### \$4,380,000

0 Bedroom, 0.00 Bathroom, Industrial on 0.00 Acres

Garside Industrial, Edmonton, AB

Exceptional commercial property with a sprawling land size of 3.56 acres. Boasting a vast shop and office area spanning over 12,000.00 square feet. This property is equipped with a truck wash bay, four drive through truck repair bays and a bay for storage and parts. The shop area has 11, 14' overhead doors and epoxy coated floor. Makeup air system and has separate lines for compressed air, water and oil. The office area offers comfort with air conditioning, luxury vinyl plank flooring, ample windows, and soundproof separation from the shop. All the light fixtures in office, shop and yard are LED. An ideal space and location for a heavy duty truck repair business with additional revenue from a large truck wash bay, plus increase your profits even more by leasing semi truck owners large parking stalls!