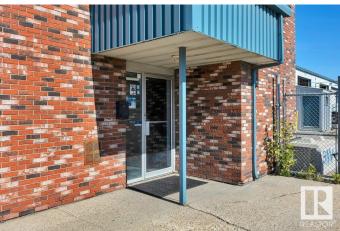

#### \$4,380,000

0 Bedroom, 0.00 Bathroom, Industrial on 0.00 Acres

Garside Industrial, Edmonton, AB

Exceptional commercial property with a sprawling land size of 3.56 acres. Boasting a vast shop and office area spanning over 12,000.00 square feet. This property is equipped with a truck wash bay, four drive through truck repair bays and a bay for storage and parts. The shop area has 11, 14' overhead doors and epoxy coated floor. Makeup air system and has separate lines for compressed air, water and oil. The office area offers comfort with air conditioning, luxury vinyl plank flooring, ample windows, and soundproof separation from the shop. All the light fixtures in office, shop and yard are LED. An ideal space and location for a heavy duty truck repair business with additional revenue from a large truck wash bay, plus increase your profits even more by leasing semi truck owners large parking stalls!