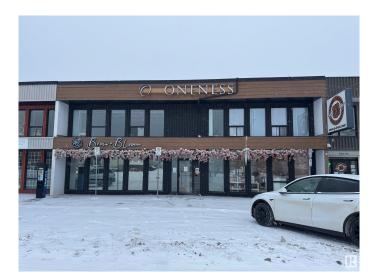

### \$0

0 Bedroom, 0.00 Bathroom, Office on 0.00 Acres

Queen Mary Park, Edmonton, AB

172 SF private office/medical wellness room within the Oneness Centre. Synergize with other medical and holistic uses. The centre has common washrooms and lobby/waiting area. \$800 per month includes rent, operating costs and utilities! Located above the popular Brew & Bloom!