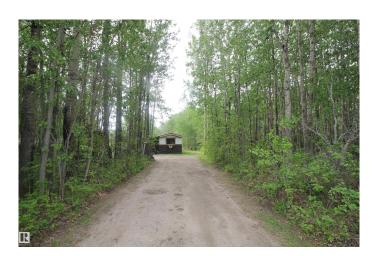

## \$217,000

2 Bedroom, 0.00 Bathroom, 1,112 sqft Rural on 3.31 Acres

Greentree Estates, Rural Lac Ste. Anne County, AB

3.31 acres with 2 garages. Seller has sold old mobile and will be removed in spring 2025. ALL UTILITY services are on site....cost 25,000!!

### **Exterior**

Exterior Features Fenced, Treed Lot