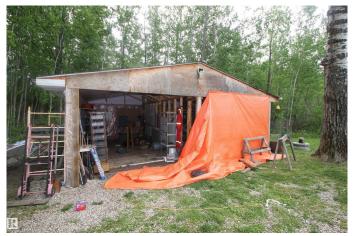

## \$217,000

2 Bedroom, 0.00 Bathroom, 1,112 sqft Rural on 3.31 Acres

Greentree Estates, Rural Lac Ste. Anne County, AB

3.31 acres with 2 garages. Seller has sold old mobile and will be removed in spring 2025. ALL UTILITY services are on site....cost 25,000!!