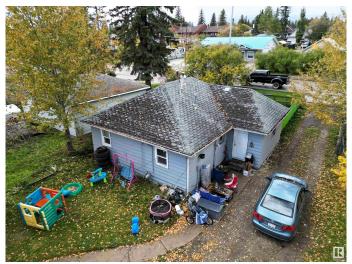

#### \$144,000

2 Bedroom, 1.00 Bathroom, 825 sqft Single Family on 0.00 Acres

Edson, Edson, AB

Amazing Location Along 4th Avenue (HWY 16) Perfect HWY Exposure For Your Business! This Cozy Two Bedroom, One Bathroom Home is Currently Rented Out and the Renter Would Like to Stay. This Home is Located on a Large 50' x 140' Lot With Back Alley Access and HWY 16 West Frontage. There have been Many Updates Over the Years Including the Kitchen, 4 pc Bathroom, Flooring, Siding and More! Large Entry Porch With Cabinets for All Those Coats Boots & Extras. Fenced Yard With A Variety of Perennials and Mature Trees and a 24X24 Detached Heated, Insulated Garage. A Total of Three Adjoining Lots Available If you are Looking for a Larger Property for Your Business. Excellent Location With All Amenities Within Walking Distance. C-3 Highway Commercial Zoning Allows For a Variety of Uses for this Versatile Property.

Built in 1953

### **Exterior**

Exterior Wood, Vinyl

Exterior Features Back Lane, Golf Nearby, Landscaped, Schools, Shopping Nearby

Roof Asphalt Shingles

Construction Wood, Vinyl

Foundation Concrete Perimeter