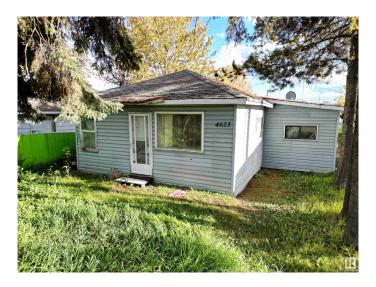

## \$106,000

2 Bedroom, 1.00 Bathroom, 645 sqft Single Family on 0.00 Acres

Edson, Edson, AB

Amazing Location Along 4th Avenue (HWY 16)! Perfect HWY Exposure For Your Business! This Cozy Two Bedroom, One Bathroom Home is Currently Rented Out and the Renter Would Like to Stay. This Open Concept Home is Located on a Large 50' x 140' Lot With Back Alley Access and HWY 16 West Frontage. There have been Many Updates Over the Years Including the Kitchen, 3 pc Bathroom, Flooring, and Siding. A Total of Three Adjoining Lots Available If you are Looking for a Larger Property for Your Business, Excellent Location With All Amenities Within Walking Distance. C-3 Highway Commercial Zoning Allows For a Variety of Uses for this Versatile Property.

#### **Essential Information**

MLS® # E4409427 Price \$106,000

Bedrooms 2 Bathrooms 1.00

Full Baths 1

Square Footage 645

Acres 0.00 Year Built 1952

Type Single Family

Sub-Type Detached Single Family

Style Bungalow

Status Active