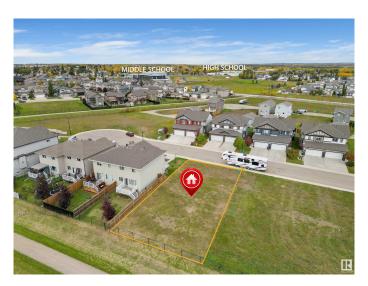

### \$155.800

0 Bedroom, 0.00 Bathroom, Single Family on 0.00 Acres

Drayton Valley, Drayton Valley, AB

Explore Prime Duplex Lots in Meraw Estates today! These adjacent properties back onto green space and scenic walking trails, offering ample space for contemporary duplex construction. This North facing lot features secure chain-link fencing along the back and is located on a quiet street with three newer constructed duplexes and no through traffic! These lots present an exceptional investment opportunity with abundant potential! The Seller is willing to facilitate a smooth development process by working with reputable builders to bring your vision to life. Whether you're an experienced builder or seeking a reliable partner, the Seller is open to collaborations that ensure high-quality construction and innovative design, following the architectural design outlines of Meraw Estates. With a focus on creating sustainable and aesthetically pleasing structures, this is a fantastic opportunity to forge a partnership that benefits everyone involved. \*All outlines on drone photos are approximate\*