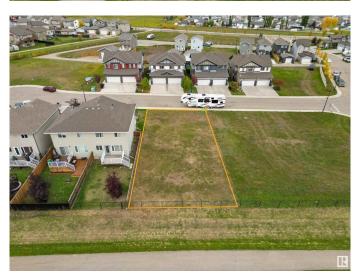

### \$155.800

0 Bedroom, 0.00 Bathroom, Single Family on 0.00 Acres

Drayton Valley, Drayton Valley, AB

Explore Prime Duplex Lots in Meraw Estates today! These adjacent properties back onto green space and scenic walking trails, offering ample space for contemporary duplex construction. This North facing lot features secure chain-link fencing along the back and is located on a quiet street with three newer constructed duplexes and no through traffic! These lots present an exceptional investment opportunity with abundant potential! The Seller is willing to facilitate a smooth development process by working with reputable builders to bring your vision to life. Whether you're an experienced builder or seeking a reliable partner, the Seller is open to collaborations that ensure high-quality construction and innovative design, following the architectural design outlines of Meraw Estates. With a focus on creating sustainable and aesthetically pleasing structures, this is a fantastic opportunity to forge a partnership that benefits everyone involved. \*All outlines on drone photos are approximate\*