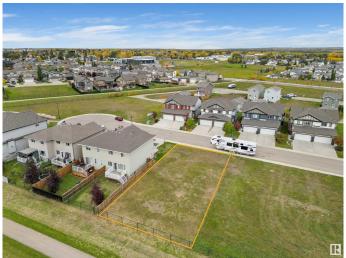

### \$155.800

0 Bedroom, 0.00 Bathroom, Single Family on 0.00 Acres

Drayton Valley, Drayton Valley, AB

Explore Prime Duplex Lots in Meraw Estates today! These adjacent properties back onto green space and scenic walking trails, offering ample space for contemporary duplex construction. This North facing lot features secure chain-link fencing along the back and is located on a quiet street with three newer constructed duplexes and no through traffic! These lots present an exceptional investment opportunity with abundant potential! The Seller is willing to facilitate a smooth development process by working with reputable builders to bring your vision to life. Whether you're an experienced builder or seeking a reliable partner, the Seller is open to collaborations that ensure high-quality construction and innovative design, following the architectural design outlines of Meraw Estates. With a focus on creating sustainable and aesthetically pleasing structures, this is a fantastic opportunity to forge a partnership that benefits everyone involved. \*All outlines on drone photos are approximate\*