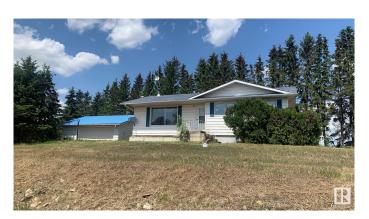

#### \$735,026

3 Bedroom, 1.00 Bathroom, 1,092 sqft Rural on 10.01 Acres

None, Rural Parkland County, AB

Here is a superb 10 acres located on busy Garden Valley Road with great exposure for someone looking to get county approval for a high traffic exposure to operate a business be it a hobby farm, a micro brewery, garden center teahouse, gift shop or some other destination venue close to two major centers. There is a second home on the property that (with county approval) would be ideally suited for such a venue. Lots of infrastructure includes a 54' X 80' shop, two (2) Quonsets and a couple other older buildings. Fully fenced with new 5 wire fencing. "WOW" so close to the big city and yet peaceful enjoyment of the country atmosphere.

#### **Essential Information**

MLS® # E4408092

Price \$735,026

Bedrooms 3

Bathrooms 1.00

Full Baths 1

Square Footage 1,092

Acres 10.01

Year Built 1970

Type Rural

Sub-Type Detached Single Family

Style Bungalow

Status Active