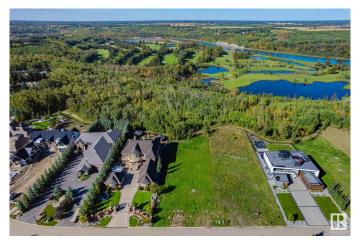

#### \$1,758,000

0 Bedroom, 0.00 Bathroom, Single Family on 0.00 Acres

Windermere, Edmonton, AB

SITUATED ON ONE OF EDMONTON'S MOST PRESTIGOUS STREETS THIS LARGE LOT BOASTS 0.636 ACRES 101.71' FRONTAGE AND 267.86' CLEARED LOT IS READY FOR YOUR DREAM HOME! Backing on to Green Space, The North Saskatchewan River Valley and River Ridge Golf & Country Club makes this location extremely desirable, Close to Currents of Windermere shopping center, schools, walking trails, fantastic dining and all amenities ever desired and close to the Anthony Henday, QEII, the Edmonton International Airport and much more! With few ravine-side lots left available on Windermere Drive this is an opportunity you do not want to miss out on!