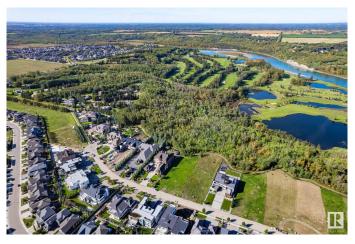

#### \$1,758,000

0 Bedroom, 0.00 Bathroom, Single Family on 0.00 Acres

Windermere, Edmonton, AB

SITUATED ON ONE OF EDMONTON'S MOST PRESTIGOUS STREETS THIS LARGE LOT BOASTS 0.636 ACRES 101.71' FRONTAGE AND 267.86' CLEARED LOT IS READY FOR YOUR DREAM HOME! Backing on to Green Space, The North Saskatchewan River Valley and River Ridge Golf & Country Club makes this location extremely desirable, Close to Currents of Windermere shopping center, schools, walking trails, fantastic dining and all amenities ever desired and close to the Anthony Henday, QEII, the Edmonton International Airport and much more! With few ravine-side lots left available on Windermere Drive this is an opportunity you do not want to miss out on!