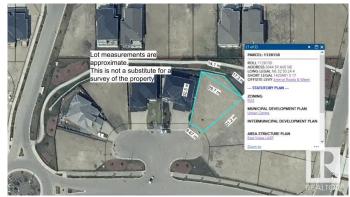

#### \$339,900

0 Bedroom, 0.00 Bathroom, Rural on 0.16 Acres

Royal Oaks\_LEDU, Rural Leduc County, AB

Beautiful pie lot in Royal Oaks with green space & walking trails behind. Inside a cul-de-sac, surrounded by beautiful million dollar homes, ready for you to build your dream home! Municipal water & sewer services in this area, low maintenance living just outside the city. Estimated a 44' building pocket. Excellent location, close to Edmonton International Airport, shopping, golf & Highway 2.

## **Community Information**

Address 3044 59 Avenue

Area Rural Leduc County
Subdivision Royal Oaks\_LEDU

City Rural Leduc County

County ALBERTA

Province AB

Postal Code T4X 0X9

### **Additional Information**

Date Listed September 16th, 2024

Days on Market 366

Zoning Zone 80

DATA IS DEEMED RELIABLE BUT IS NOT GUARANTEED ACCURATE BY THE REALTORS® ASSOCIATION OF EDMONTON. COPYRIGHT 2025 BY THE REALTORS® ASSOCIATION OF EDMONTON. ALL RIGHTS RESERVED. Trademarks are owned or controlled by the Canadian Real Estate Association (CREA) and identify real estate professionals who are members of CREA (REALTOR®, REALTORS®) and/or the quality of services they provide (MLS®, Multiple Listing Service®)