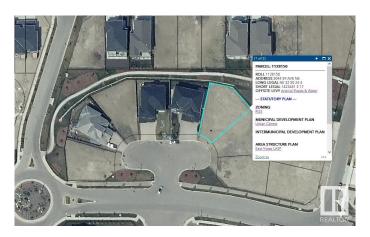

#### \$339,900

0 Bedroom, 0.00 Bathroom, Rural on 0.16 Acres

Royal Oaks\_LEDU, Rural Leduc County, AB

Beautiful pie lot in Royal Oaks with green space & walking trails behind. Inside a cul-de-sac, surrounded by beautiful million dollar homes, ready for you to build your dream home! Municipal water & sewer services in this area, low maintenance living just outside the city. Estimated a 44' building pocket. Excellent location, close to Edmonton International Airport, shopping, golf & Highway 2.

## **Community Information**

Address 3044 59 Avenue

Area Rural Leduc County
Subdivision Royal Oaks\_LEDU

City Rural Leduc County

County ALBERTA

Province AB

Postal Code T4X 0X9

### **Additional Information**

Date Listed September 16th, 2024

Days on Market 366

Zoning Zone 80

DATA IS DEEMED RELIABLE BUT IS NOT GUARANTEED ACCURATE BY THE REALTORS® ASSOCIATION OF EDMONTON. COPYRIGHT 2025 BY THE REALTORS® ASSOCIATION OF EDMONTON. ALL RIGHTS RESERVED. Trademarks are owned or controlled by the Canadian Real Estate Association (CREA) and identify real estate professionals who are members of CREA (REALTOR®, REALTORS®) and/or the quality of services they provide (MLS®, Multiple Listing Service®)