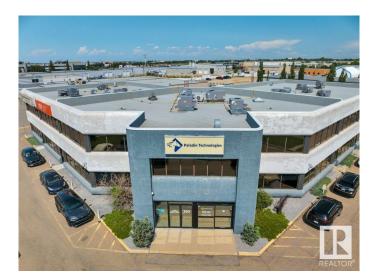

## \$1,326,500

0 Bedroom, 0.00 Bathroom, Office on 0.00 Acres

Strathcona Industrial Park, Edmonton, AB

Prominent and high exposure corner unit with abundant natural light. Private main floor entry way. Recently renovated with 6 perimeter offices with lots windows, 3 meeting/breakout rooms, a large executive boardroom, two kitchenettes, washrooms, large open work area with room for multiple work stations! Fully air conditioned. Extensive exterior glazing and interior sky lights throughout. Close proximity to Whitemud Drive, Calgary Trail and Gateway Blvd + access to public transit.

## **Community Information**

| Address     | 4103 97 Street             |
|-------------|----------------------------|
| Area        | Edmonton                   |
| Subdivision | Strathcona Industrial Park |
| City        | Edmonton                   |
| County      | ALBERTA                    |