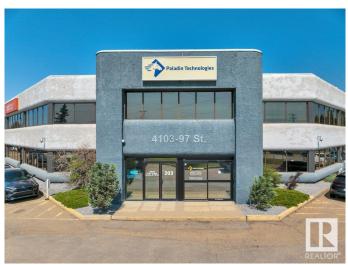

## \$1,326,500

0 Bedroom, 0.00 Bathroom, Office on 0.00 Acres

Strathcona Industrial Park, Edmonton, AB

Prominent and high exposure corner unit with abundant natural light. Private main floor entry way. Recently renovated with 6 perimeter offices with lots windows, 3 meeting/breakout rooms, a large executive boardroom, two kitchenettes, washrooms, large open work area with room for multiple work stations! Fully air conditioned. Extensive exterior glazing and interior sky lights throughout. Close proximity to Whitemud Drive, Calgary Trail and Gateway Blvd + access to public transit.

## **Community Information**

| Address     | 4103 97 Street             |
|-------------|----------------------------|
| Area        | Edmonton                   |
| Subdivision | Strathcona Industrial Park |
| City        | Edmonton                   |
| County      | ALBERTA                    |