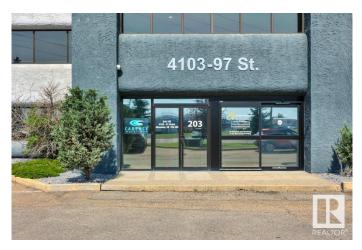

## \$1,326,500

0 Bedroom, 0.00 Bathroom, Office on 0.00 Acres

Strathcona Industrial Park, Edmonton, AB

Prominent and high exposure corner unit with abundant natural light. Private main floor entry way. Recently renovated with 6 perimeter offices with lots windows, 3 meeting/breakout rooms, a large executive boardroom, two kitchenettes, washrooms, large open work area with room for multiple work stations! Fully air conditioned. Extensive exterior glazing and interior sky lights throughout. Close proximity to Whitemud Drive, Calgary Trail and Gateway Blvd + access to public transit.

## **Community Information**

| Address     | 4103 97 Street             |
|-------------|----------------------------|
| Area        | Edmonton                   |
| Subdivision | Strathcona Industrial Park |
| City        | Edmonton                   |
| County      | ALBERTA                    |