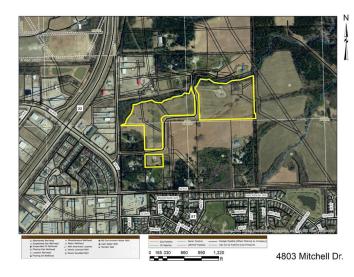

### **Community Information**

| Address     | 4803 Mitchell Dr |
|-------------|------------------|
| Area        | Drayton Valley   |
| Subdivision | Drayton Valley   |

| City        | Drayton Valley |
|-------------|----------------|
| County      | ALBERTA        |
| Province    | AB             |
| Postal Code | T7A 1V1        |