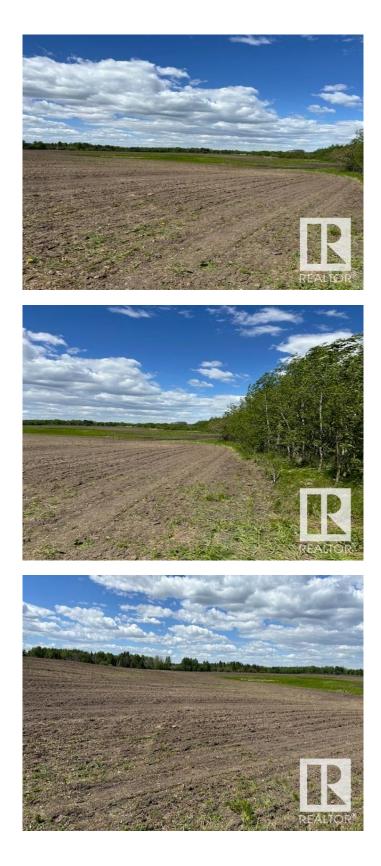

#### \$513,162

0 Bedroom, 0.00 Bathroom, Rural on 39.78 Acres

None, Rural Leduc County, AB

Wow! Location, location!! Amazing Property 39.78 acres (Lot 4 -> Property #3) located on RR225 between TWPR 504 (Hwy 625) and TWPR 510. ONLY MINUTES FROM THE JUNCTION of HWY 21 & Hwy 625 (TWPR 504) TRAFFIC LIGHTS. There are two other adjoining properties that are also for SALE! 29.65 acres (Lot 2 -> Property #2) AND 39.78 ACRES (Lot 3 -> Property #1). Perfect opportunity to build your COUNTRY ESTATE DREAM HOME for your country living and or a great investment property at a very good location. About 10 minutes to City of Beaumont, about 15 minutes to Edmonton International Airport, 20 minutes to Sherwood Park and about 20 minutes to South Edmonton Common shopping area. The lands are rented for farming. The asking price does not include GST.

## Exterior

| Exterior Features | See Remarks               |
|-------------------|---------------------------|
| Lot Description   | 1,732,816.8sqft 160,878m2 |