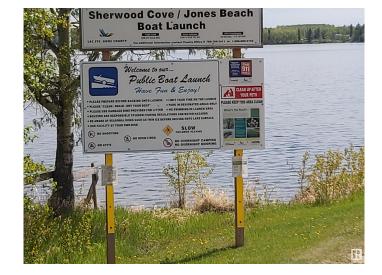

# \$105,900

0 Bedroom, 0.00 Bathroom, Rural on 1.06 Acres

Sherwood Cove, Rural Lac Ste. Anne County, AB

BUILD YOUR DREAM HOME ON THIS 1.06
ACRE LOT OFFERING AN EXCEPTIONAL
VIEW OF THE LAKE. THE PROPERTY IS
LOCATED IN A QUAINT CULDESAC IN
SHERWOOD COVE JUST A STONES
THROW FROM THE BOAT LAUNCH. ENJOY
THE AMENITIES SUCH AS FISHING,
BOATING, GOLFING AND THE
PLAYGROUND NEARBY. THERE IS 200
AMP UNDERGROUND SERVICE ON THE
LOT. NATURAL GAS IS AT THE ROADWAY.
37 MINUTES TO SPRUCE GROVE, 50
MINUTES TO EDMONTON WEST END.

### **Exterior**

Exterior Features Boating, Cul-De-Sac, Golf Nearby, Lake View, No Back Lane, Private

Setting, Schools