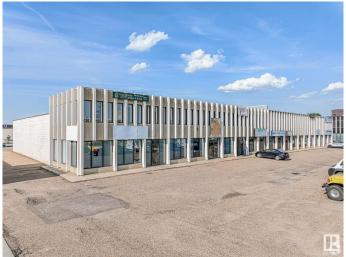

## \$7,950,000

0 Bedroom, 0.00 Bathroom, Industrial on 0.00 Acres

Mcintyre Industrial, Edmonton, AB

This amazing parcel is right on 51 Ave with two buildings. It would be especially good for an owner/user in need of an excellent southside office space, with a built in income/investment property. These two buildings are on one title with approx 2.27 acres of land. Building #1(8704-51 Ave) is a two story office building with approx 20,400 sq ft. Building #2(8708-51 Ave) is a multi-bay warehouse with approx 26,602 sq ft. Of note: a new roof was put on the building the spring of 2024 and a partial roof on the warehouse.

## **Exterior**

Exterior Block, Precast Construction Block, Precast