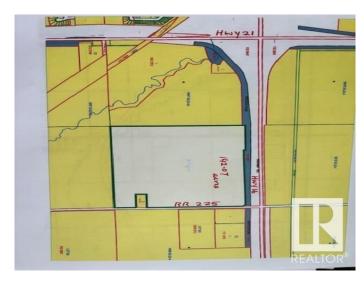

### \$6,961,430

1 Bedroom, 1.00 Bathroom, 1,287 sqft Rural on 142.07 Acres

None, Rural Strathcona County, AB

Amazing piece of 142.07 acres located on SW corner of HWY 16 & RR 225 in Sherwood Park Area. This property is strategically well located on HWY 16 and only 1/2 mile east of the corner of HWY 21 & Hwy 16, and is almost immediately developable after an local ASP approved by county. These lands are located in the area called LOCAL EMPLOYMENT AREA (LEA), which is part of BREMNER and LEA CONCEPT PLAN of Strathcona county. The ZONNING of LEA is INDUSTRIAL proposed in the concept plan and can be developed on RURAL STANDARD SERVICES (no need of city services as concept plan says). This parcel of land is well located in the first phase of development proposed in LEA. LEA is well suited to INDUSTRIAL DEVELOPMENTS, it has available developable lands, existing highways and rail links and has already placed INDUSTRIAL LAND USES. So, these 142.07 acres are immediately available and a best ideal parcel to be developed for industrial & employment opportunities with Sherwood Park area.

## **Community Information**

Address 22539 Hwy 16

Area Rural Strathcona County

Subdivision None

City Rural Strathcona County

County ALBERTA

Province AB

Postal Code T8H 0M1

#### **Exterior**

Exterior Wood

Exterior Features See Remarks, Rail Services Nearby

Lot Description 574,918.079m2

Construction Wood Foundation Block