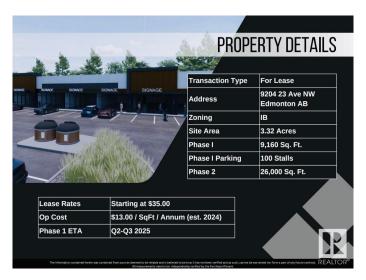

#### \$0

0 Bedroom, 0.00 Bathroom, Retail on 0.00 Acres

Parsons Industrial, Edmonton, AB

Welcome to District 23, Anchored by the renowned Starbucks Coffee, Daycare & Pizza this dynamic plaza offers a prime location, ensuring high foot traffic and visibility for businesses. With Starbucks as the cornerstone, District 23 invites a diverse mix of tenants to join this retail haven, catering to various businesses. Currently Phase 1 – only 3 units remaining, 1235 SQFT each plus offering ample space for your business. Embrace the opportunity to be part of this thriving retail landscape, where every storefront contributes to a vibrant tapestry of offerings. COMING Q1/2026

## **Community Information**

Address 9204 23 Avenue

Area Edmonton

Subdivision Parsons Industrial

City Edmonton
County ALBERTA

Province AB

Postal Code T6N 1H9

### **Additional Information**

Date Listed May 3rd, 2024

Days on Market 456

Zoning Zone 41

DATA IS DEEMED RELIABLE BUT IS NOT GUARANTEED ACCURATE BY THE REALTORS® ASSOCIATION OF EDMONTON. COPYRIGHT 2025 BY THE REALTORS® ASSOCIATION OF EDMONTON. ALL RIGHTS RESERVED.Trademarks are owned or controlled by the Canadian Real Estate Association (CREA) and identify real estate professionals who are members of CREA (REALTOR®, REALTORS®) and/or the quality of services they provide (MLS®, Multiple Listing Service®)