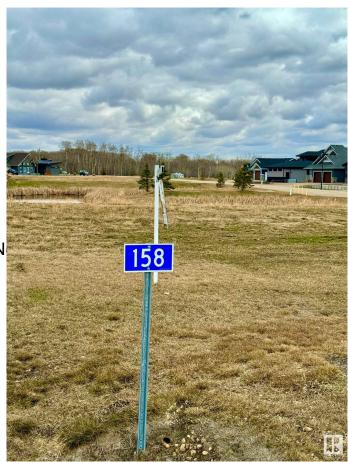

## **Community Information**

Address 158 Lakeshore Close

Area Rural Camrose County

Subdivision Pelican View Estates

City Rural Camrose County

County ALBERTA

Province AB

Postal Code T0B 0H3

#### **Exterior**

Exterior Features Cul-De-Sac, Flat Site, Golf N