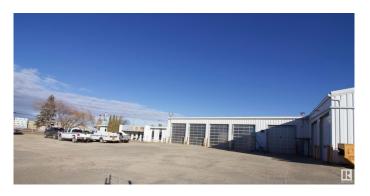

### \$3,995,000

0 Bedroom, 0.00 Bathroom, Industrial on 0.00 Acres

Mistatim Industrial, Edmonton, AB

Great opportunity to own your own multi-purpose industrial shop. Over 10,00 square feet of mechanic bays, 12000 square feet of heated truck storage and 6300 square feet of administration area. There are 16-16 foot overhead doors, overhead crane, 5 drive through bays 120 ft long. Site size is 2.27 acres and is located in the heart of trucking in NW Edmonton. Seller will also entertain a lease.