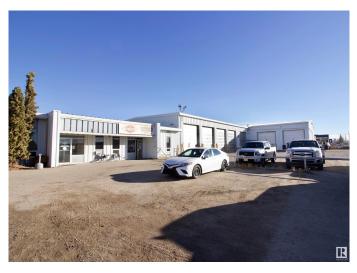

### \$3,995,000

0 Bedroom, 0.00 Bathroom, Industrial on 0.00 Acres

Mistatim Industrial, Edmonton, AB

Great opportunity to own your own multi-purpose industrial shop. Over 10,00 square feet of mechanic bays, 12000 square feet of heated truck storage and 6300 square feet of administration area. There are 16-16 foot overhead doors, overhead crane, 5 drive through bays 120 ft long. Site size is 2.27 acres and is located in the heart of trucking in NW Edmonton. Seller will also entertain a lease.