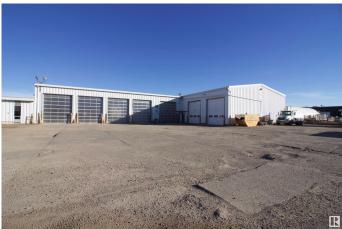

### \$3,995,000

0 Bedroom, 0.00 Bathroom, Industrial on 0.00 Acres

Mistatim Industrial, Edmonton, AB

Great opportunity to own your own multi-purpose industrial shop. Over 10,00 square feet of mechanic bays, 12000 square feet of heated truck storage and 6300 square feet of administration area. There are 16-16 foot overhead doors, overhead crane, 5 drive through bays 120 ft long. Site size is 2.27 acres and is located in the heart of trucking in NW Edmonton. Seller will also entertain a lease.