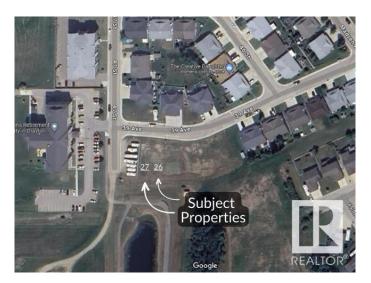

#### \$89,900

0 Bedroom, 0.00 Bathroom, Single Family on 0.00 Acres

Drayton Valley, Drayton Valley, AB

Two residential lots that will accommodate the development of a duplex. These lots are tucked away in a low traffic neighborhood, walking distance from shopping and schools. \$89,900/lot.

## Exterior

Exterior FeaturesCul-De-Sac, Flat Site, See RemarksLot Description11.50m X 32.80m