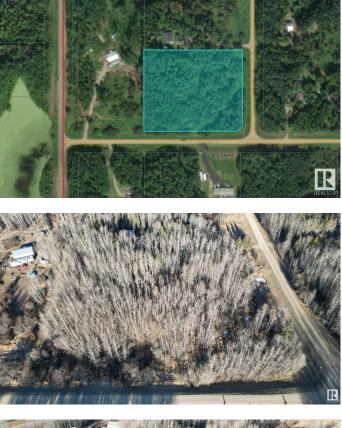

#### \$89,000

0 Bedroom, 0.00 Bathroom, Rural on 3.90 Acres

Louden Park, Rural Lac Ste. Anne County, AB

3.9 acre corner lot located in the subdivision of Louden Park. Zoned as country residential. Treed for privacy. Only 25 minutes to Spruce Grove/Stony Plain. GST applicable on sale. To be sold as is with no warranties or guarantees. Buyer to confirm all details regarding the property are to their satisfaction prior to proceeding with an offer.

## **Essential Information**

| MLS® #    | E4327730        |
|-----------|-----------------|
| Price     | \$89,000        |
| Bathrooms | 0.00            |
| Acres     | 3.90            |
| Туре      | Rural           |
| Sub-Type  | Vacant Lot/Land |
| Status    | Active          |

## **Community Information**

| Address     | 100 54127 Rge Rd 30        |
|-------------|----------------------------|
| Area        | Rural Lac Ste. Anne County |
| Subdivision | Louden Park                |
| City        | Rural Lac Ste. Anne County |
| County      | ALBERTA                    |
| Province    | AB                         |
| Postal Code | T0E 0A0                    |