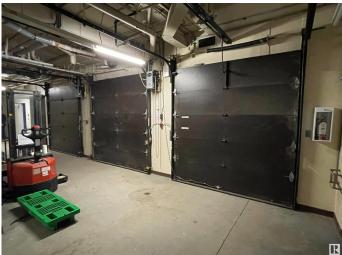

#### \$0

0 Bedroom, 0.00 Bathroom, Office on 0.00 Acres

Huff Bremner Estate Industrial, Edmonton, AB

 $\hat{a} \in \hat{c}$  2 spaces available - 1,113 sq.ft. or 2,066 sq.ft.  $\hat{a} \in \hat{c}$  Tenants have access to common area lounge, auditorium and 4 secure levels of parking  $\hat{a} \in \hat{c}$  Lower Level is open concept available immediately  $\hat{a} \in \hat{c}$  Second floor is currently shell space ready for interior improvements  $\hat{a} \in \hat{c}$  High level of security  $\hat{a} \in \hat{c}$ Recently upgraded elevator  $\hat{a} \in \hat{c}$  Quick access to Yellowhead Trail, Stony Plain Road and St.Albert Trail  $\hat{a} \in \hat{c}$  Parking ratio is approximately 5 stalls per 1,000 sq.ft.