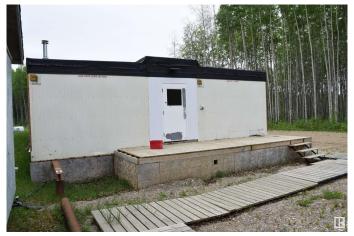

### \$40,000

9 Bedroom, 10.00 Bathroom, 3,254 sqft Single Family on 2.76 Acres

Red Earth Creek, Red Earth Creek, AB

"Civil Enforcement Sale" This 3,255 sq.ft. 9 Bedroom, 9 Bathroom + 1 Bathroom in the Pump House, Single Family/Commercial Rooming House is for sale 50% Ownership, the other 50% can be Purchased by going to Court through Partition and Sale. The place is in need of some work but, it would make a Beautiful Place to call Home or otherwise. There is a Pump House, 2 Decks, 9 Campsites and plenty of room for what ever you want. All information and measurements have been obtained from the M.D. of Opportunity No. 17, or assumed, and could not be confirmed. "The measurements represented do not imply they are in accordance with the Residential Measurement Standard in Alberta". There is NO ACCESS to the property, drive-by's only and please respect the Owner's situation.

## **Amenities**

Amenities Deck Parking Spaces 12

Parking See Remarks