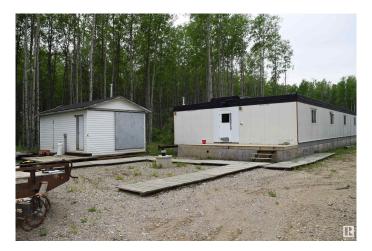

### \$40,000

9 Bedroom, 10.00 Bathroom, 3,254 sqft Single Family on 2.76 Acres

Red Earth Creek, Red Earth Creek, AB

"Civil Enforcement Sale" This 3,255 sq.ft. 9 Bedroom, 9 Bathroom + 1 Bathroom in the Pump House, Single Family/Commercial Rooming House is for sale 50% Ownership, the other 50% can be Purchased by going to Court through Partition and Sale. The place is in need of some work but, it would make a Beautiful Place to call Home or otherwise. There is a Pump House, 2 Decks, 9 Campsites and plenty of room for what ever you want. All information and measurements have been obtained from the M.D. of Opportunity No. 17, or assumed, and could not be confirmed. "The measurements represented do not imply they are in accordance with the Residential Measurement Standard in Alberta". There is NO ACCESS to the property, drive-by's only and please respect the Owner's situation.

## **Amenities**

Amenities Deck Parking Spaces 12

Parking See Remarks

### **Exterior**

Exterior Wood, Metal

Exterior Features Commercial, Flat Site, Landscaped, Schools, Shopping Nearby, Treed

Lot

Roof Roll Roofing
Construction Wood, Metal
Foundation See Remarks