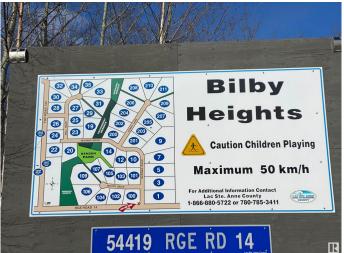

#### \$94,900

0 Bedroom, 0.00 Bathroom, Rural on 2.52 Acres

Bilby Heights, Rural Lac Ste. Anne County, AB

This 2.52 Acre Lot 10 minutes North of Stony Plain has pavement most of the way to the Subdivision. Lots of Trees and Recreational areas to enjoy. Located next to a reserve.

### **Community Information**

| Address     | 14 54419 Rge Rd 14         |
|-------------|----------------------------|
| Area        | Rural Lac Ste. Anne County |
| Subdivision | Bilby Heights              |
| City        | Rural Lac Ste. Anne County |
| County      | ALBERTA                    |
| Province    | AB                         |
| Postal Code | T0E 1V0                    |