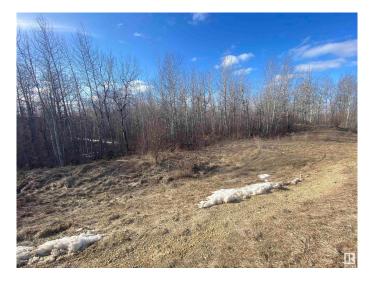

#### \$94,900

0 Bedroom, 0.00 Bathroom, Rural on 2.52 Acres

Bilby Heights, Rural Lac Ste. Anne County, AB

This 2.52 Acre Lot 10 minutes North of Stony Plain has pavement most of the way to the Subdivision. Lots of Trees and Recreational areas to enjoy. Located next to a reserve.