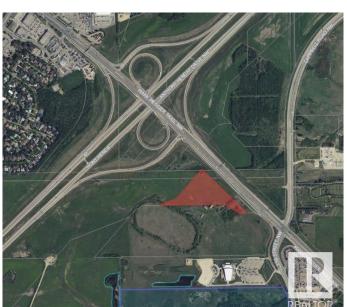

### \$2,151,000

Bedroom, Bathroom, Land Commercial on 7.17 Acres

Anthony Henday Mistatim, Edmonton, AB

7.17 acres of land with direct exposure to Mark Messier Trail which has approximately 32,500 AAVPD (2017). Easy access to Anthony Henday and St. Albert. Potential for commercial, industrial or urban service uses.

#### **Essential Information**

MLS® # E4223098 Price \$2,151,000

Acres 7.17

Type Land Commercial

## **Community Information**

Address 15320 Mark Messier Tr Nw

Area Edmonton

Subdivision Anthony Henday Mistatim

City Edmonton

Province AB

Postal Code T6V 1H5