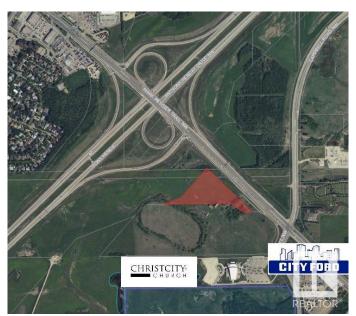

### \$2,151,000

Bedroom, Bathroom, Land Commercial on 7.17 Acres

Anthony Henday Mistatim, Edmonton, AB

7.17 acres of land with direct exposure to Mark Messier Trail which has approximately 32,500 AAVPD (2017). Easy access to Anthony Henday and St. Albert. Potential for commercial, industrial or urban service uses.

#### **Essential Information**

MLS® # E4223098 Price \$2,151,000

Acres 7.17

Type Land Commercial

## **Community Information**

Address 15320 Mark Messier Tr Nw

Area Edmonton

Subdivision Anthony Henday Mistatim

City Edmonton

Province AB

Postal Code T6V 1H5